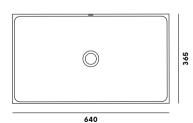

## - DIMENSIONS (mm) -

DIMENSIONS 640 / 365 / 140

P LIGHT

fibre reinforcement reduced weight

quality surface impregnation liquid-proof

ECO minimum waste produced

 $\bigcirc$ **SMOOTH** 

manually finished surface respect for raw materials pleasant to the touch