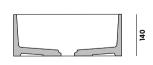

## - DIMENSIONS (mm) -

DIMENSIONS 640 / 365 / 140

P LIGHT

fibre reinforcement reduced weight

quality surface impregnation liquid-proof

ECO minimum waste produced

 $\bigcirc$ **SMOOTH** 

manually finished surface respect for raw materials pleasant to the touch