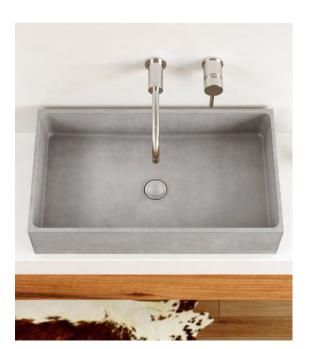

## **BOX**

A countertop washbasin popular for its absolute simplicity and pure form, combining concrete with right angles. A minimalist, timeless, and functional choice that will surprise you with very thin walls and easy maintenance.

## COLOUR VARIANTS