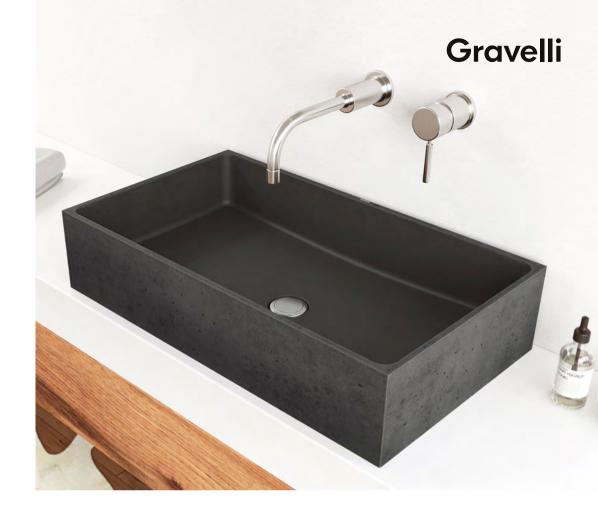

## **BOX**

A countertop washbasin popular for its absolute simplicity and pure form, combining concrete with right angles. A minimalist, timeless, and functional choice that will surprise you with very thin walls and easy maintenance.

## - DIMENSIONS (mm) -

DIMENSIONS 640 / 365 / 140

P LIGHT

fibre reinforcement reduced weight

quality surface impregnation liquid-proof

ECO minimum waste produced

 $\bigcirc$ **SMOOTH** 

manually finished surface respect for raw materials pleasant to the touch