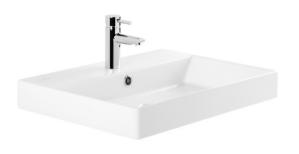

**Application:** Wall mounted (wall hung or to place on a furniture or a bench)

Material: Fire Clay

Colour: White for all references, pergamon for ref. 118100, 118110 and

118120

**Construction**: With overflow and embellishment ring

With holes for wall mounting

With and without tap hole

Glazed on all sides except on the back side

Rectified