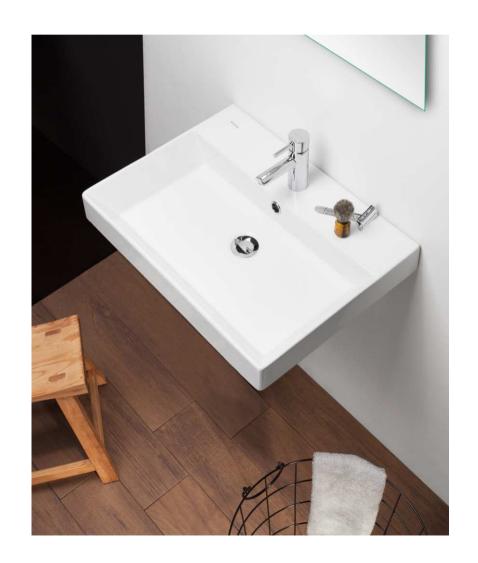

**Application:** Wall mounted (wall hung or to place on a furniture or a bench)

Material: Fire Clay

Colour: White for all references, pergamon for ref. 118100, 118110 and

118120

**Construction**: With overflow and embellishment ring

With holes for wall mounting

With and without tap hole

Glazed on all sides except on the back side

Rectified

without tap hole)

Package: Individual box

**Selling points**: Reinterpretation of the classic Novelda washbasins, which

highlighting the visual impact of their minimalist forms and with a current design, it combines easily with any other elements in the

bathroom.

Novelda Plus washbasins

<sup>\*</sup> The positioning between the washbasin and the tap must be set depending on the spout length (long basin taps and concealed taps) and sensor location (electronic taps)