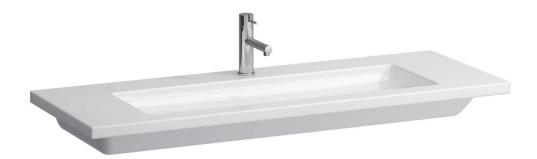

## Double countertop basin 81643.6

| TECHNICAL DATA        |                                                      |                                                                              |                                                       |
|-----------------------|------------------------------------------------------|------------------------------------------------------------------------------|-------------------------------------------------------|
| Order no.             | 81643.6                                              | Special specification                                                        | 2 tap holes, 1 hole left and right outside for        |
| Certified to          | EN 14688                                             |                                                                              | soap dispenser                                        |
| Dimensions            | 1300 x 480 mm                                        |                                                                              | Charge 807 – with overflow                            |
| Inside dimensions     |                                                      |                                                                              | Charge 819 – without overflow                         |
| of the basin          | 900 x 295 mm                                         |                                                                              | 3 tap holes, 1 hole left for soap dispenser           |
| Specification         | Inside double basin                                  |                                                                              | Charge 808 – with overflow                            |
|                       | Charge 104 - centre tap hole, with overflow          |                                                                              | Charge 820 – without overflow                         |
| Special specification | Charge 111 - 1 centre tap hole, without overflow     |                                                                              | 3 tap holes, 1 hole right for soap dispenser          |
|                       | Charge 107 – 2 tap holes, with overflow              |                                                                              | Charge 809 – with overflow                            |
|                       | Charge 115 – 2 tap holes, without overflow           |                                                                              | Charge 821 – without overflow                         |
|                       | Charge 108 – 3 tap holes, with overflow              |                                                                              | 3 tap holes, 1 hole left and right for soap dispenser |
|                       | Charge 136 – 3 tap holes, distance 8 inches,         | Weight                                                                       | 30,0 kg                                               |
|                       | with overflow                                        | Accessories excl.                                                            | Towel rail, order no. 38143.4                         |
|                       | Charge 158 – 3 tap holes, without overflow           | Mounting acc. excl.                                                          | 2x Mounting set M10 x 140 mm,                         |
|                       | Charge 109 – without tap holes, with overflow        |                                                                              | order no. 89988.2                                     |
|                       | Charge 112 - without tap holes, without overflow     | Colours                                                                      | see colour table                                      |
|                       |                                                      | SPECIFICATION TEXT                                                           |                                                       |
|                       | 1 centre tap hole, 1 hole left for soap dispenser    | Double countertop basin Laufen-LIVING SQUARE, sanitary ceramic               |                                                       |
|                       | Charge 804 – with overflow                           | EN 14688, dimensions 1300 x 480 mm, angular<br>1 centre tap hole             |                                                       |
|                       | Charge 816 – without overflow                        |                                                                              |                                                       |
|                       | 1 centre tap hole, 1 hole right for soap dispenser   | Special feature: overflow channel glazed, integreated shelves                |                                                       |
|                       | Charge 805 – with overflow                           | Further options / accessories: Surface refinement LCC (only white),          |                                                       |
|                       | Charge 817 – without overflow                        | 3 tap holes, without tap holes, with or without overflow, hole for soap dis- |                                                       |
|                       | 1 centre tap hole, 1 hole right for electronic valve | penser left or right, electronic valve unit to control water temperature and |                                                       |
|                       | unit to control the temperatur of the water and      | flow rate, 3 tap holes distance 8 inches with overflow, towel rail 38143.4,  |                                                       |
|                       | the flow rate                                        | furniture                                                                    |                                                       |
|                       | Charge 814 – with overflow                           | Order no. 81643.6                                                            |                                                       |
|                       |                                                      |                                                                              |                                                       |