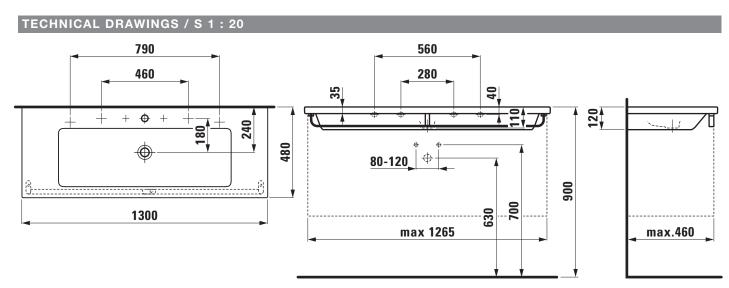

## Double countertop basin 81643.6

| TECHNICAL DATA        |                                                      |                                                                              |                                                       |
|-----------------------|------------------------------------------------------|------------------------------------------------------------------------------|-------------------------------------------------------|
| Order no.             | 81643.6                                              | Special specification                                                        | 2 tap holes, 1 hole left and right outside for        |
| Certified to          | EN 14688                                             |                                                                              | soap dispenser                                        |
| Dimensions            | 1300 x 480 mm                                        |                                                                              | Charge 807 – with overflow                            |
| Inside dimensions     |                                                      |                                                                              | Charge 819 – without overflow                         |
| of the basin          | 900 x 295 mm                                         |                                                                              | 3 tap holes, 1 hole left for soap dispenser           |
| Specification         | Inside double basin                                  |                                                                              | Charge 808 – with overflow                            |
|                       | Charge 104 - centre tap hole, with overflow          |                                                                              | Charge 820 – without overflow                         |
| Special specification | Charge 111 - 1 centre tap hole, without overflow     |                                                                              | 3 tap holes, 1 hole right for soap dispenser          |
|                       | Charge 107 – 2 tap holes, with overflow              |                                                                              | Charge 809 – with overflow                            |
|                       | Charge 115 – 2 tap holes, without overflow           |                                                                              | Charge 821 – without overflow                         |
|                       | Charge 108 – 3 tap holes, with overflow              |                                                                              | 3 tap holes, 1 hole left and right for soap dispenser |
|                       | Charge 136 – 3 tap holes, distance 8 inches,         | Weight                                                                       | 30,0 kg                                               |
|                       | with overflow                                        | Accessories excl.                                                            | Towel rail, order no. 38143.4                         |
|                       | Charge 158 – 3 tap holes, without overflow           | Mounting acc. excl.                                                          | 2x Mounting set M10 x 140 mm,                         |
|                       | Charge 109 – without tap holes, with overflow        |                                                                              | order no. 89988.2                                     |
|                       | Charge 112 - without tap holes, without overflow     | Colours                                                                      | see colour table                                      |
|                       |                                                      | SPECIFICATION TEXT                                                           |                                                       |
|                       | 1 centre tap hole, 1 hole left for soap dispenser    | Double countertop basin Laufen-LIVING SQUARE, sanitary ceramic               |                                                       |
|                       | Charge 804 – with overflow                           | EN 14688, dimensions 1300 x 480 mm, angular<br>1 centre tap hole             |                                                       |
|                       | Charge 816 – without overflow                        |                                                                              |                                                       |
|                       | 1 centre tap hole, 1 hole right for soap dispenser   | Special feature: overflow channel glazed, integreated shelves                |                                                       |
|                       | Charge 805 – with overflow                           | Further options / accessories: Surface refinement LCC (only white),          |                                                       |
|                       | Charge 817 – without overflow                        | 3 tap holes, without tap holes, with or without overflow, hole for soap dis- |                                                       |
|                       | 1 centre tap hole, 1 hole right for electronic valve | penser left or right, electronic valve unit to control water temperature and |                                                       |
|                       | unit to control the temperatur of the water and      | flow rate, 3 tap holes distance 8 inches with overflow, towel rail 38143.4,  |                                                       |
|                       | the flow rate                                        | furniture                                                                    |                                                       |
|                       | Charge 814 – with overflow                           | Order no. 81643.6                                                            |                                                       |
|                       |                                                      |                                                                              |                                                       |