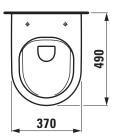

#### SPECIFICATION TEXT Compact wallhung WC ri

Compact wallhung WC rimless washdown KARTELL BY LAUFEN, sanitary ceramic, for concealed cistern EN 997, EN 33, min. 4,5/3-I-flush, dimensions 370 x 490 x 340 mm concealed trap, concealed fixation Special feature: rimless, concealed surfaces directing water are fully glazed throughout, vacuum checked Further options / accessories: Surface refinement LCC (only white), WC seat and cover, s9133.2, WC seat and cover with automatic lowering s9133.3 Order no. s2033.3

### TECHNICAL DRAWINGS / S 1 : 20