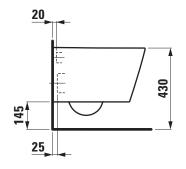

M12, order no. 89282.7   |
| Mounting acc. excl. | Stone screw fastening kit M12                  |
| Colours             | see colour table                               |
|                     |                                                |

#### SPECIFICATION TEXT Compact wallhung WC ri

Compact wallhung WC rimless washdown KARTELL BY LAUFEN, sanitary ceramic, for concealed cistern EN 997, EN 33, min. 4,5/3-I-flush, dimensions 370 x 490 x 340 mm concealed trap, concealed fixation Special feature: rimless, concealed surfaces directing water are fully glazed throughout, vacuum checked Further options / accessories: Surface refinement LCC (only white), WC seat and cover, s9133.2, WC seat and cover with automatic lowering s9133.3 Order no. s2033.3

### TECHNICAL DRAWINGS / S 1 : 20