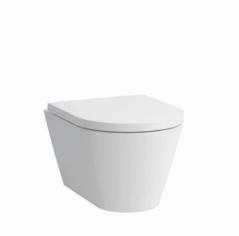

#### SPECIFICATION TEXT Compact wallhung WC ri

Compact wallhung WC rimless washdown KARTELL BY LAUFEN, sanitary ceramic, for concealed cistern EN 997, EN 33, min. 4,5/3-I-flush, dimensions 370 x 490 x 340 mm concealed trap, concealed fixation Special feature: rimless, concealed surfaces directing water are fully glazed throughout, vacuum checked Further options / accessories: Surface refinement LCC (only white), WC seat and cover, s9133.2, WC seat and cover with automatic lowering s9133.3 Order no. s2033.3