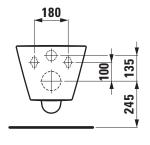

m M12, order no. 89282.7   |
| Mounting acc. excl. | Stone screw fastening kit M12                  |
| Colours             | see colour table                               |
|                     |                                                |

#### SPECIFICATION TEXT Compact wallhung WC ri

Compact wallhung WC rimless washdown KARTELL BY LAUFEN, sanitary ceramic, for concealed cistern EN 997, EN 33, min. 4,5/3-I-flush, dimensions 370 x 490 x 340 mm concealed trap, concealed fixation Special feature: rimless, concealed surfaces directing water are fully glazed throughout, vacuum checked Further options / accessories: Surface refinement LCC (only white), WC seat and cover, s9133.2, WC seat and cover with automatic lowering s9133.3 Order no. s2033.3

### TECHNICAL DRAWINGS / S 1 : 20