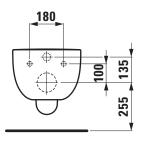

M12 LAUFEN,               |
|                     | order no. 89280.4                         |
| Mounting acc. excl. | Stone screw fixing set M12                |
| Colours             | see colour table                          |
|                     |                                           |

#### SPECIFICATION TEXT

Wallhung WC pan washdown Laufen-PALOMBA COLLECTION, sanitary ceramic, for concealed cistern EN 33, 6/3-I-flush, dimensions 360 x 540 x 348 mm concealed trap, concealed fixation Special feature: concealed surfaces directing water are fully glazed throughout, closed water rim, vacuum checked Further options / accessories: Surface refinement LCC (only white), WC seat and cover with automatic lowering 89180.1, 891802 Order no. 82080.1

### TECHNICAL DRAWINGS / S 1 : 20