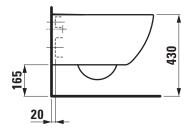

12 LAUFEN,               |
|                     | order no. 89280.4                         |
| Mounting acc. excl. | Stone screw fixing set M12                |
| Colours             | see colour table                          |
|                     |                                           |

#### SPECIFICATION TEXT

Wallhung WC pan washdown Laufen-PALOMBA COLLECTION, sanitary ceramic, for concealed cistern EN 33, 6/3-I-flush, dimensions 360 x 540 x 348 mm concealed trap, concealed fixation Special feature: concealed surfaces directing water are fully glazed throughout, closed water rim, vacuum checked Further options / accessories: Surface refinement LCC (only white), WC seat and cover with automatic lowering 89180.1, 891802 Order no. 82080.1

### TECHNICAL DRAWINGS / S 1 : 20