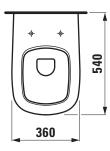

#### SPECIFICATION TEXT

Wallhung WC pan washdown Laufen-PALOMBA COLLECTION, sanitary ceramic, for concealed cistern EN 33, 6/3-I-flush, dimensions 360 x 540 x 348 mm concealed trap, concealed fixation Special feature: concealed surfaces directing water are fully glazed throughout, closed water rim, vacuum checked Further options / accessories: Surface refinement LCC (only white), WC seat and cover with automatic lowering 89180.1, 891802 Order no. 82080.1

### TECHNICAL DRAWINGS / S 1 : 20