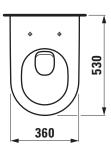

| SPECIFICATION TEXT                                                   |
|----------------------------------------------------------------------|
| Wallhung WC pan washdown LAUFEN PRO, sanitary ceramic,               |
| for concealed cistern                                                |
| EN 997, 6/3-I-flush, dimensions 360 x 530 x 340 mm                   |
| concealed trap, concealed fixation                                   |
| Special feature: concealed surfaces directing water are fully glazed |
| throughout, vacuum checked                                           |
| Further options / accessories: Surface refinement LCC (only white),  |
| WC seat 89395.7, WC seat and cover, 89395.5, 89695.0, WC seat and    |
| cover with automatic lowering 89395.6, 89695.1                       |
| Order no. 82095.6                                                    |
|                                                                      |

## TECHNICAL DRAWINGS / S 1 : 20