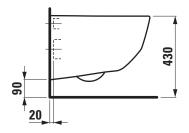

| SPECIFICATION TEXT                                                   |
|----------------------------------------------------------------------|
| Wallhung WC pan washdown LAUFEN PRO, sanitary ceramic,               |
| for concealed cistern                                                |
| EN 997, 6/3-I-flush, dimensions 360 x 530 x 340 mm                   |
| concealed trap, concealed fixation                                   |
| Special feature: concealed surfaces directing water are fully glazed |
| throughout, vacuum checked                                           |
| Further options / accessories: Surface refinement LCC (only white),  |
| WC seat 89395.7, WC seat and cover, 89395.5, 89695.0, WC seat and    |
| cover with automatic lowering 89395.6, 89695.1                       |
| Order no. 82095.6                                                    |
|                                                                      |

## TECHNICAL DRAWINGS / S 1 : 20