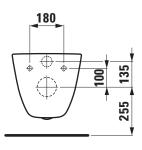

| SPECIFICATION TEXT                                                   |
|----------------------------------------------------------------------|
| Wallhung WC pan washdown LAUFEN PRO, sanitary ceramic,               |
| for concealed cistern                                                |
| EN 997, 6/3-I-flush, dimensions 360 x 530 x 340 mm                   |
| concealed trap, concealed fixation                                   |
| Special feature: concealed surfaces directing water are fully glazed |
| throughout, vacuum checked                                           |
| Further options / accessories: Surface refinement LCC (only white),  |
| WC seat 89395.7, WC seat and cover, 89395.5, 89695.0, WC seat and    |
| cover with automatic lowering 89395.6, 89695.1                       |
| Order no. 82095.6                                                    |
|                                                                      |

## TECHNICAL DRAWINGS / S 1 : 20