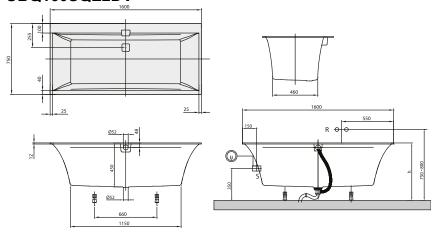

|
| Specification texts | Squaro Edge 12; Bath; Size: 1600 x 750 mm; Rectangular; Duo; Quaryl®; Litres incl. 1 pers: 160; Including extended waste/overflow combination (chrome-plated and white)., For baths in Star White (96), we recommend the chrome-plated outlet and overflow fitting., Set of bath feet is supplied as standard (self-adhesive), adjustable from 130 à 180 mm.; Diameter: 52 mm; Description: Bath, Quaryl® |

## COLOURS

| white (alpin) | UBQ160SQE2DV-01 |
|---------------|-----------------|
| star white    | UBQ160SQE2DV-96 |

1



## TECHNICAL DRAWINGS

#### UBQ160SQE2DV