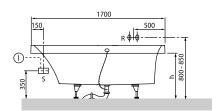

#### 1. POSITION

| Model               | UBQ170SQR2V                                                                                                                                                                                                                                                                                                     |  |
|---------------------|-----------------------------------------------------------------------------------------------------------------------------------------------------------------------------------------------------------------------------------------------------------------------------------------------------------------|--|
| Collection          | Squaro                                                                                                                                                                                                                                                                                                          |  |
| PROJECTS            | PREMIUM                                                                                                                                                                                                                                                                                                         |  |
| Width               | 750 [mm]                                                                                                                                                                                                                                                                                                        |  |
| Depth               | 500 [mm]                                                                                                                                                                                                                                                                                                        |  |
| Length              | 1700 [mm]                                                                                                                                                                                                                                                                                                       |  |
| Weight              | 53,00 [kg]                                                                                                                                                                                                                                                                                                      |  |
| description         | Litres incl. 1 pers: 195 Set of bath feet is supplied as standard (self-adhesive), adjustable from 130 à 180 mm. Not included in scope of delivery:: Requires extended waste/overflow combination. Duo Diameter: 52 mm Description: Bath, Quaryl®                                                               |  |
| material            | Quaryl®                                                                                                                                                                                                                                                                                                         |  |
| Specification texts | Squaro; Bath; Size: 1700 x 750 mm; Rectangular; Duo; Quaryl®; Litres incl. 1 pers: 195; Set of bath feet is supplied as standard (self-adhesive), adjustable from 130 à 180 mm.; Not included in scope of delivery:: Requires extended waste/overflow combination.; Diameter: 52 mm; Description: Bath, Quaryl® |  |

## TECHNICAL DRAWINGS

# UBQ170SQR2V