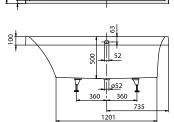

#### 1. POSITION

| Model               | UBQ170SQR2V                                                                                                                                                                                                                                                                                                     |  |
|---------------------|-----------------------------------------------------------------------------------------------------------------------------------------------------------------------------------------------------------------------------------------------------------------------------------------------------------------|--|
| Collection          | Squaro                                                                                                                                                                                                                                                                                                          |  |
| PROJECTS            | PREMIUM                                                                                                                                                                                                                                                                                                         |  |
| Width               | 750 [mm]                                                                                                                                                                                                                                                                                                        |  |
| Depth               | 500 [mm]                                                                                                                                                                                                                                                                                                        |  |
| Length              | 1700 [mm]                                                                                                                                                                                                                                                                                                       |  |
| Weight              | 53,00 [kg]                                                                                                                                                                                                                                                                                                      |  |
| description         | Litres incl. 1 pers: 195 Set of bath feet is supplied as standard (self-adhesive), adjustable from 130 à 180 mm. Not included in scope of delivery:: Requires extended waste/overflow combination. Duo Diameter: 52 mm Description: Bath, Quaryl®                                                               |  |
| material            | Quaryl®                                                                                                                                                                                                                                                                                                         |  |
| Specification texts | Squaro; Bath; Size: 1700 x 750 mm; Rectangular; Duo; Quaryl®; Litres incl. 1 pers: 195; Set of bath feet is supplied as standard (self-adhesive), adjustable from 130 à 180 mm.; Not included in scope of delivery:: Requires extended waste/overflow combination.; Diameter: 52 mm; Description: Bath, Quaryl® |  |

## TECHNICAL DRAWINGS