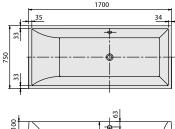

#### 1. POSITION

| Model               | UBQ170SQR2V                                                                                                                                                                                                                                                                                                     |  |
|---------------------|-----------------------------------------------------------------------------------------------------------------------------------------------------------------------------------------------------------------------------------------------------------------------------------------------------------------|--|
| Collection          | Squaro                                                                                                                                                                                                                                                                                                          |  |
| PROJECTS            | PREMIUM                                                                                                                                                                                                                                                                                                         |  |
| Width               | 750 [mm]                                                                                                                                                                                                                                                                                                        |  |
| Depth               | 500 [mm]                                                                                                                                                                                                                                                                                                        |  |
| Length              | 1700 [mm]                                                                                                                                                                                                                                                                                                       |  |
| Weight              | 53,00 [kg]                                                                                                                                                                                                                                                                                                      |  |
| description         | Litres incl. 1 pers: 195 Set of bath feet is supplied as standard (self-adhesive), adjustable from 130 à 180 mm. Not included in scope of delivery:: Requires extended waste/overflow combination. Duo Diameter: 52 mm Description: Bath, Quaryl®                                                               |  |
| material            | Quaryl®                                                                                                                                                                                                                                                                                                         |  |
| Specification texts | Squaro; Bath; Size: 1700 x 750 mm; Rectangular; Duo; Quaryl®; Litres incl. 1 pers: 195; Set of bath feet is supplied as standard (self-adhesive), adjustable from 130 à 180 mm.; Not included in scope of delivery:: Requires extended waste/overflow combination.; Diameter: 52 mm; Description: Bath, Quaryl® |  |

## TECHNICAL DRAWINGS