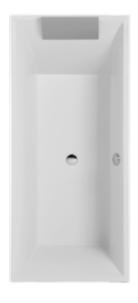

#### 1. POSITION

| Model               | UBQ170SQR2V                                                                                                                                                                                                                                                                                                     |  |
|---------------------|-----------------------------------------------------------------------------------------------------------------------------------------------------------------------------------------------------------------------------------------------------------------------------------------------------------------|--|
| Collection          | Squaro                                                                                                                                                                                                                                                                                                          |  |
| PROJECTS            | PREMIUM                                                                                                                                                                                                                                                                                                         |  |
| Width               | 750 [mm]                                                                                                                                                                                                                                                                                                        |  |
| Depth               | 500 [mm]                                                                                                                                                                                                                                                                                                        |  |
| Length              | 1700 [mm]                                                                                                                                                                                                                                                                                                       |  |
| Weight              | 53,00 [kg]                                                                                                                                                                                                                                                                                                      |  |
| description         | Litres incl. 1 pers: 195 Set of bath feet is supplied as standard (self-adhesive), adjustable from 130 à 180 mm. Not included in scope of delivery:: Requires extended waste/overflow combination. Duo Diameter: 52 mm Description: Bath, Quaryl®                                                               |  |
| material            | Quaryl®                                                                                                                                                                                                                                                                                                         |  |
| Specification texts | Squaro; Bath; Size: 1700 x 750 mm; Rectangular; Duo; Quaryl®; Litres incl. 1 pers: 195; Set of bath feet is supplied as standard (self-adhesive), adjustable from 130 à 180 mm.; Not included in scope of delivery:: Requires extended waste/overflow combination.; Diameter: 52 mm; Description: Bath, Quaryl® |  |