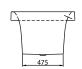

#### 1. POSITION

| Model               | UBQ170SQR2V                                                                                                                                                                                                                                                                                                     |  |
|---------------------|-----------------------------------------------------------------------------------------------------------------------------------------------------------------------------------------------------------------------------------------------------------------------------------------------------------------|--|
| Collection          | Squaro                                                                                                                                                                                                                                                                                                          |  |
| PROJECTS            | PREMIUM                                                                                                                                                                                                                                                                                                         |  |
| Width               | 750 [mm]                                                                                                                                                                                                                                                                                                        |  |
| Depth               | 500 [mm]                                                                                                                                                                                                                                                                                                        |  |
| Length              | 1700 [mm]                                                                                                                                                                                                                                                                                                       |  |
| Weight              | 53,00 [kg]                                                                                                                                                                                                                                                                                                      |  |
| description         | Litres incl. 1 pers: 195 Set of bath feet is supplied as standard (self-adhesive), adjustable from 130 à 180 mm. Not included in scope of delivery:: Requires extended waste/overflow combination. Duo Diameter: 52 mm Description: Bath, Quaryl®                                                               |  |
| material            | Quaryl®                                                                                                                                                                                                                                                                                                         |  |
| Specification texts | Squaro; Bath; Size: 1700 x 750 mm; Rectangular; Duo; Quaryl®; Litres incl. 1 pers: 195; Set of bath feet is supplied as standard (self-adhesive), adjustable from 130 à 180 mm.; Not included in scope of delivery:: Requires extended waste/overflow combination.; Diameter: 52 mm; Description: Bath, Quaryl® |  |

## TECHNICAL DRAWINGS