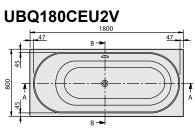

#### 1. POSITION

| Model               | UBQ180CEU2V                                                                                                                                                                                                                                                                                                                                                                              |  |
|---------------------|------------------------------------------------------------------------------------------------------------------------------------------------------------------------------------------------------------------------------------------------------------------------------------------------------------------------------------------------------------------------------------------|--|
| Collection          | Cetus                                                                                                                                                                                                                                                                                                                                                                                    |  |
| Width               | 800 [mm]                                                                                                                                                                                                                                                                                                                                                                                 |  |
| Depth               | 471 [mm]                                                                                                                                                                                                                                                                                                                                                                                 |  |
| Length              | 1800 [mm]                                                                                                                                                                                                                                                                                                                                                                                |  |
| Weight              | 45,00 [kg]                                                                                                                                                                                                                                                                                                                                                                               |  |
| description         | Litres incl. 1 pers: 170 Set of bath feet is supplied as standard (self-adhesive), adjustable from 130 à 180 mm. Not included in scope of delivery:: Requires extended waste/overflow combination. Duo Diameter: 52 mm Description: Bath, Quaryl® Suitable shower enclosures and showercombinations: Subway Swinging doors                                                               |  |
| material            | Quaryl®                                                                                                                                                                                                                                                                                                                                                                                  |  |
| Specification texts | Cetus; Bath; Size: 1800 x 800 mm; Rectangular; Duo; Quaryl®; Litres incl. 1 pers: 170; Set of bath feet is supplied as standard (self-adhesive), adjustable from 130 à 180 mm.; Not included in scope of delivery:: Requires extended waste/overflow combination.; Diameter: 52 mm; Suitable shower enclosures and showercombinations: Subway Swinging doors; Description: Bath, Quaryl® |  |

# TECHNICAL DRAWINGS