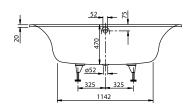

#### 1. POSITION

| Model               | UBQ180CEU2V                                                                                                                                                                                                                                                                                                                                                                              |  |
|---------------------|------------------------------------------------------------------------------------------------------------------------------------------------------------------------------------------------------------------------------------------------------------------------------------------------------------------------------------------------------------------------------------------|--|
| Collection          | Cetus                                                                                                                                                                                                                                                                                                                                                                                    |  |
| Width               | 800 [mm]                                                                                                                                                                                                                                                                                                                                                                                 |  |
| Depth               | 471 [mm]                                                                                                                                                                                                                                                                                                                                                                                 |  |
| Length              | 1800 [mm]                                                                                                                                                                                                                                                                                                                                                                                |  |
| Weight              | 45,00 [kg]                                                                                                                                                                                                                                                                                                                                                                               |  |
| description         | Litres incl. 1 pers: 170 Set of bath feet is supplied as standard (self-adhesive), adjustable from 130 à 180 mm. Not included in scope of delivery:: Requires extended waste/overflow combination. Duo Diameter: 52 mm Description: Bath, Quaryl® Suitable shower enclosures and showercombinations: Subway Swinging doors                                                               |  |
| material            | Quaryl®                                                                                                                                                                                                                                                                                                                                                                                  |  |
| Specification texts | Cetus; Bath; Size: 1800 x 800 mm; Rectangular; Duo; Quaryl®; Litres incl. 1 pers: 170; Set of bath feet is supplied as standard (self-adhesive), adjustable from 130 à 180 mm.; Not included in scope of delivery:: Requires extended waste/overflow combination.; Diameter: 52 mm; Suitable shower enclosures and showercombinations: Subway Swinging doors; Description: Bath, Quaryl® |  |

# TECHNICAL DRAWINGS