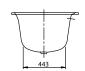

#### 1. POSITION

| Model               | UBQ180CEU2V                                                                                                                                                                                                                                                                                                                                                                              |  |
|---------------------|------------------------------------------------------------------------------------------------------------------------------------------------------------------------------------------------------------------------------------------------------------------------------------------------------------------------------------------------------------------------------------------|--|
| Collection          | Cetus                                                                                                                                                                                                                                                                                                                                                                                    |  |
| Width               | 800 [mm]                                                                                                                                                                                                                                                                                                                                                                                 |  |
| Depth               | 471 [mm]                                                                                                                                                                                                                                                                                                                                                                                 |  |
| Length              | 1800 [mm]                                                                                                                                                                                                                                                                                                                                                                                |  |
| Weight              | 45,00 [kg]                                                                                                                                                                                                                                                                                                                                                                               |  |
| description         | Litres incl. 1 pers: 170 Set of bath feet is supplied as standard (self-adhesive), adjustable from 130 à 180 mm. Not included in scope of delivery:: Requires extended waste/overflow combination. Duo Diameter: 52 mm Description: Bath, Quaryl® Suitable shower enclosures and showercombinations: Subway Swinging doors                                                               |  |
| material            | Quaryl®                                                                                                                                                                                                                                                                                                                                                                                  |  |
| Specification texts | Cetus; Bath; Size: 1800 x 800 mm; Rectangular; Duo; Quaryl®; Litres incl. 1 pers: 170; Set of bath feet is supplied as standard (self-adhesive), adjustable from 130 à 180 mm.; Not included in scope of delivery:: Requires extended waste/overflow combination.; Diameter: 52 mm; Suitable shower enclosures and showercombinations: Subway Swinging doors; Description: Bath, Quaryl® |  |

# TECHNICAL DRAWINGS