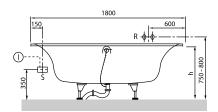

#### 1. POSITION

| Model               | UBQ180CEU2V                                                                                                                                                                                                                                                                                                                                                                              |  |
|---------------------|------------------------------------------------------------------------------------------------------------------------------------------------------------------------------------------------------------------------------------------------------------------------------------------------------------------------------------------------------------------------------------------|--|
| Collection          | Cetus                                                                                                                                                                                                                                                                                                                                                                                    |  |
| Width               | 800 [mm]                                                                                                                                                                                                                                                                                                                                                                                 |  |
| Depth               | 471 [mm]                                                                                                                                                                                                                                                                                                                                                                                 |  |
| Length              | 1800 [mm]                                                                                                                                                                                                                                                                                                                                                                                |  |
| Weight              | 45,00 [kg]                                                                                                                                                                                                                                                                                                                                                                               |  |
| description         | Litres incl. 1 pers: 170 Set of bath feet is supplied as standard (self-adhesive), adjustable from 130 à 180 mm. Not included in scope of delivery:: Requires extended waste/overflow combination. Duo Diameter: 52 mm Description: Bath, Quaryl® Suitable shower enclosures and showercombinations: Subway Swinging doors                                                               |  |
| material            | Quaryl®                                                                                                                                                                                                                                                                                                                                                                                  |  |
| Specification texts | Cetus; Bath; Size: 1800 x 800 mm; Rectangular; Duo; Quaryl®; Litres incl. 1 pers: 170; Set of bath feet is supplied as standard (self-adhesive), adjustable from 130 à 180 mm.; Not included in scope of delivery:: Requires extended waste/overflow combination.; Diameter: 52 mm; Suitable shower enclosures and showercombinations: Subway Swinging doors; Description: Bath, Quaryl® |  |

# TECHNICAL DRAWINGS